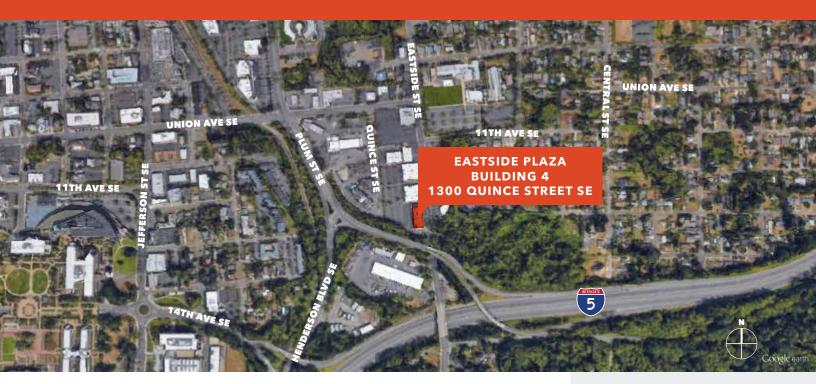

# Eastside Plaza | Building 4

1300 QUINCE STREET SE | OLYMPIA, WA

# Second Floor | 6,933 SF Available

**ON SITE** after hours security

**AMPLE** parking

**CLOSE** to I-5 with easy access to Farmers Market, State Capitol, & Downtown Olympia

\$18.00 NNN

**EVAN PARKER** 360.705.0174 evan.parker@kidder.com

# Eastside Plaza | Building 4

1300 QUINCE STREET SE | OLYMPIA, WA

6,933 SF