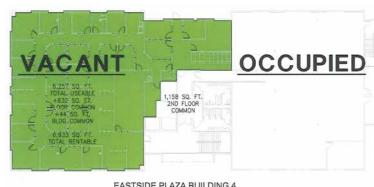

# Second Floor | 6,933 SF Available

**ON SITE** after hours security

**AMPLE** parking

**CLOSE** to I-5 with easy access to Farmers Market, State Capitol, & Downtown Olympia

\$18.00 NNN

**EVAN PARKER** 360.705.0174 evan.parker@kidder.com

# Eastside Plaza | Building 4

1300 QUINCE STREET SE | OLYMPIA, WA

6,933 SF

### Second Floor

EASTSIDE PLAZA BUILDING 4 SECOND FLOOR PLAN 12,505 SQ. FT. 1ST FLOOR RENTABLE

12,620 SQ. FT. 2nd FLOOR RENTABLE

3rd FLOOR RENTABL

9,618 SQ. FT. 4th FLOOR RENTABLE

44,087 SQ. FT. TOTAL RENTABLE